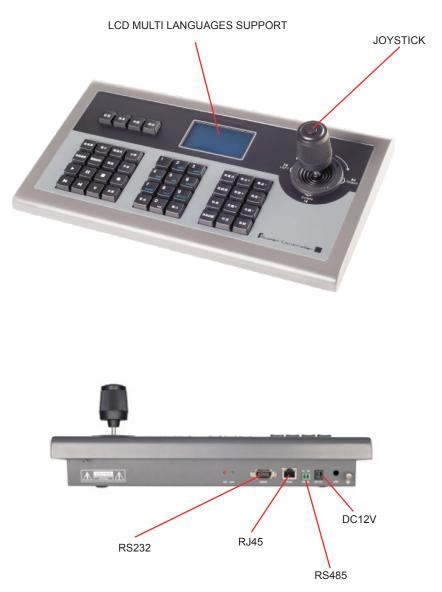

## **KEYBOARD WITH JOYSTICK**

#### Much more than a simple accessory

Provision-ISR IP-KEY-02 keyboard is an excellent addition for control rooms, headquarters or surveillance rooms. It allows you to control numerous Decoders and IP PTZ cameras and to choose the camera layout you want by a press of a button. The operator will be able to easily display up to 144 different channels located on 4 screens connected to the decoder and fully control IP PTZ cameras for quick focus on a specific object on the scene.

### SPECIFICATIONS

| LOCAL PARAMETERS       |                                                 |
|------------------------|-------------------------------------------------|
| Display                | LCD display, multi-language menu supported      |
| Joystick               | Four-dimensional joystick                       |
| Control keys           | Divided by subject                              |
| NETWORK PARAMETERS     |                                                 |
| Network Interface      | One RJ45 10/100M Adaptive Ethernet port         |
| Control Mode           | PTZ mode and platform (VMS) mode                |
| Network Management     | Configuration and upgrade VIA web               |
| SERIAL PORT PARAMETERS |                                                 |
| Serial Port            | Two standard serial ports: RS485 × 1, RS232 × 1 |
| Baud rate              | 1200bps, 2400bps, 4800bps, 9600bps,19200bps     |
| OTHERS                 |                                                 |
| Power Supply           | DC12V                                           |
| Power Consumption      | ≤8W                                             |
| Working Temperature    | -10°C~+60°C                                     |
| Working Humidity       | 10%~90%                                         |
| Dimension              | 420( L ) × 260( W ) × 170 ( H ) mm              |
| Weight                 | 2.8kg                                           |