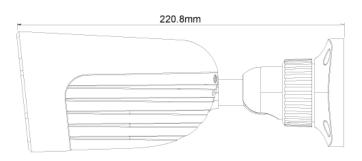

# **I4-320AU-MVF**

| SPECIFICATIONS         |                                                          |
|------------------------|----------------------------------------------------------|
| Image Sensor           | 1/2.8" 2MP Sensor                                        |
| Image Format           | 16:9                                                     |
| Effective Pixels       | 1945x1109                                                |
| Scanning System        | Progressive                                              |
| Resolution             | 2MP: 1920x1080 AHD/TVI/CVI<br>CVBS: 700TVL               |
| FPS                    | 25/30FPS                                                 |
| Min. Illumination      | Color:0.001lux @F1.2, AGC ON B/W:0lux with IR            |
| D&N                    | True Day&Night-ICR                                       |
| IR LED                 | 3 LED Array (40m)                                        |
| OSD Menu               | Available via CoC Only                                   |
| CoC Support            | Yes                                                      |
| Day & Night Mode       | Ext/Auto/Day/Night                                       |
| Backlight Compensation | BLC/HLC                                                  |
| S/N Ratio              | ≥52dB (AGC OFF)                                          |
| White Balance          | Auto                                                     |
| Noise Reduction        | 3D-DNR                                                   |
| Video Output           | 2MP AHD/TVI/CVI/CVBS + PAL/NTSC (Selected by DIP Switch) |
| Privacy Mask           | Yes                                                      |
| D-Effect               | Mirror + Flip                                            |
| WDR                    | True (120dB) + Digital                                   |
| Lens (Field Of View)   | 2.8-12mm Mega-Pixel Motorized Vari-Focal (96°-34°)       |
| Power                  | DC12V/620mA                                              |
| Operation Temperature  | -30°C ~ 50°C, 10% ~ 90% humidity                         |
| Protection Rate        | IP67                                                     |
| Dimensions             | 220.8*79.4*81.2mm                                        |
| Net Weight             | 650g                                                     |
| Junction Box           | PR-JB12IP66 - PR-JB12IP64                                |

### DIMENSIONS