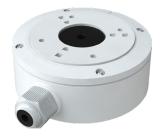

### **ACCESSORIES**

PR-JB12IP66 Small Water-proof Junction Box

PR-JB12IP64 Small Junction Box