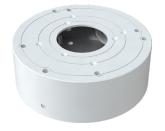

### **ACCESSORIES**

PR-JB12IP66 Small Water-proof Junction Box

PR-JB12IP64 Small Junction Box