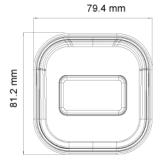

### DIMENSIONS

# **I4-320AU-MVF**

| SPECIFICATIONS         |                                                          |
|------------------------|----------------------------------------------------------|
| Image Sensor           | 1/2.8" 2MP Sensor                                        |
| Image Format           | 16:9                                                     |
| Effective Pixels       | 1945x1109                                                |
| Scanning System        | Progressive                                              |
| Resolution             | 2MP: 1920x1080 AHD/TVI/CVI<br>CVBS: 700TVL               |
| FPS                    | 25/30FPS                                                 |
| Min. Illumination      | Color:0.001lux @F1.2, AGC ON B/W:0lux with IR            |
| D&N                    | True Day&Night-ICR                                       |
| IR LED                 | 3 LED Array (40m)                                        |
| OSD Menu               | Available via CoC Only                                   |
| CoC Support            | Yes                                                      |
| Day & Night Mode       | Ext/Auto/Day/Night                                       |
| Backlight Compensation | BLC/HLC                                                  |
| S/N Ratio              | ≥52dB (AGC OFF)                                          |
| White Balance          | Auto                                                     |
| Noise Reduction        | 3D-DNR                                                   |
| Video Output           | 2MP AHD/TVI/CVI/CVBS + PAL/NTSC (Selected by DIP Switch) |
| Privacy Mask           | Yes                                                      |
| D-Effect               | Mirror + Flip                                            |
| WDR                    | True (120dB) + Digital                                   |
| Lens (Field Of View)   | 2.8-12mm Mega-Pixel Motorized Vari-Focal (96°-34°)       |
| Power                  | DC12V/620mA                                              |
| Operation Temperature  | -30°C ~ 50°C, 10% ~ 90% humidity                         |
| Protection Rate        | IP67                                                     |
| Dimensions             | 220.8*79.4*81.2mm                                        |
| Net Weight             | 650g                                                     |
| Junction Box           | PR-JB12IP66 - PR-JB12IP64                                |