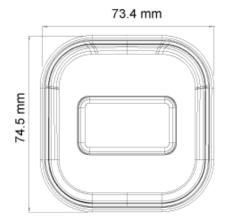

# 12-340IPSN-28-G

| SP  | 301 | FICAT | шомѕ |  |
|-----|-----|-------|------|--|
| OF. |     | IOAI  |      |  |

| Iris                | Fixed Iris                                                                                   |
|---------------------|----------------------------------------------------------------------------------------------|
| Lens Mount          | M12 mount                                                                                    |
| Protection Rate     | Water Proof: IP67                                                                            |
| Bracket             | 3-Axis Bracket                                                                               |
| Dimensions          | 172.2x73.4x74.5mm                                                                            |
| Weight (gross)      | ~390g                                                                                        |
| Network             | RJ45 (+PoE)                                                                                  |
| Power               | DC Socket                                                                                    |
| Analog Video Output | No                                                                                           |
| Audio Connectivity  | No                                                                                           |
| SD Card             | Event/Schedule based Main/Substream recording (Up to 128Gb)                                  |
| Hard Reset Button   | Yes                                                                                          |
| Alarm               | No                                                                                           |
| Remote Monitoring   | IE Browsing, VMS Software, Provision Cam2 Mobile App                                         |
| User Access         | Supports simultaneous monitoring of up to 4 users with multi-stream real-time transmission   |
| Network Protocol    | IPv4, IPv6, TCP, UDP, DHCP, NTP, DDNS, 802.1X, RTSP, Multicast, UPnP, Email, FTP, HTTPS, QoS |
| ONVIF               | Yes                                                                                          |
| Ethernet            | 100Mbps                                                                                      |
| PoE                 | Yes                                                                                          |
| Power Supply        | DC12V/~420mA / PoE/~5.4W                                                                     |
| Work Environment    | -30°C~60°C, 10%~90% Humidity                                                                 |
| Junction Box        | PR-JB12IP66                                                                                  |
|                     |                                                                                              |

### DIMENSIONS