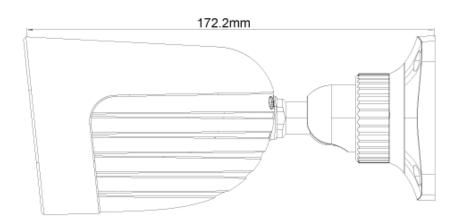

# 12-340IPSN-28-G

| SP  | 301 | FICAT | шомѕ |  |
|-----|-----|-------|------|--|
| OF. |     | IOAI  |      |  |

| Iris                | Fixed Iris                                                                                   |
|---------------------|----------------------------------------------------------------------------------------------|
| Lens Mount          | M12 mount                                                                                    |
| Protection Rate     | Water Proof: IP67                                                                            |
| Bracket             | 3-Axis Bracket                                                                               |
| Dimensions          | 172.2x73.4x74.5mm                                                                            |
| Weight (gross)      | ~390g                                                                                        |
| Network             | RJ45 (+PoE)                                                                                  |
| Power               | DC Socket                                                                                    |
| Analog Video Output | No                                                                                           |
| Audio Connectivity  | No                                                                                           |
| SD Card             | Event/Schedule based Main/Substream recording (Up to 128Gb)                                  |
| Hard Reset Button   | Yes                                                                                          |
| Alarm               | No                                                                                           |
| Remote Monitoring   | IE Browsing, VMS Software, Provision Cam2 Mobile App                                         |
| User Access         | Supports simultaneous monitoring of up to 4 users with multi-stream real-time transmission   |
| Network Protocol    | IPv4, IPv6, TCP, UDP, DHCP, NTP, DDNS, 802.1X, RTSP, Multicast, UPnP, Email, FTP, HTTPS, QoS |
| ONVIF               | Yes                                                                                          |
| Ethernet            | 100Mbps                                                                                      |
| PoE                 | Yes                                                                                          |
| Power Supply        | DC12V/~420mA / PoE/~5.4W                                                                     |
| Work Environment    | -30°C~60°C, 10%~90% Humidity                                                                 |
| Junction Box        | PR-JB12IP66                                                                                  |
|                     |                                                                                              |

### DIMENSIONS