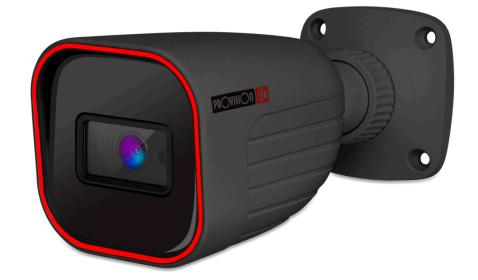

#### 20M IR 4MP FIXED LENS BULLET CAMERA

Equipped with a 2.8mm fixed lens, this 4MP bullet camera is designed for short-distance surveillance (up to 20m) in indoor and outdoor scenarios.

With its excellent performance, reliability, and affordable price, the I2-340IPSN-28-G camera is the perfect solution for any basic installation.

### **MAIN FEATURES**

- 4MP
- S-SIGHT V2
- 2592×1520 Resolution
- Wide field of view 110°
- 3D-DNR
- IP67