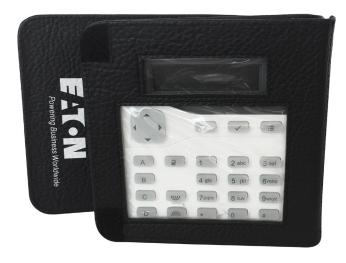

# Engineer's keypad

## Portable, lightweight i-on keypad to assist in your installations

Easy to carry in a protective case with belt clip for quick

#### Move engineering session around installation

Plugs on to i-onEX and new Menvier control panels and expanders

#### Cuts installation time

No need to locate the nearest keypad to make configuration changes or to carry out localised testing