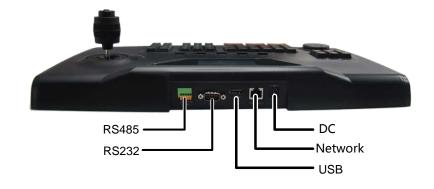

## Interface figure

#### Specifications

| Product model       | KB-B100-N                                   |
|---------------------|---------------------------------------------|
| Joystick            | four-dimensional joystick                   |
| Ethernet port       | 1 RJ-45 10 M / 100 M adaptive Ethernet port |
| USB Interface       | 1 USB2.0 interfaces                         |
| Serial Interface    | 1 RS-232, 2 RS-485                          |
| Power Supply        | 12V DC                                      |
| Consumption         | 5W                                          |
| Working Temperature | -10°C ~ + 55°C                              |
| Working Humidity    | 10% ~ 90%                                   |
| Dimensions          | 47mm×270mm×440mm(1.9"×10.6"×17.3")          |
| Weight              | <1kg                                        |