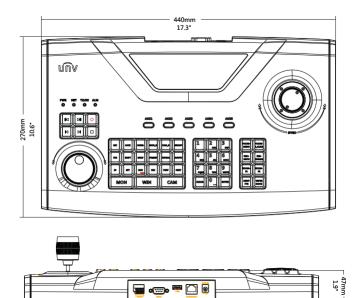

### Dimensions

#### Specifications

| Product model       | KB-B100-N                                   |
|---------------------|---------------------------------------------|
| Joystick            | four-dimensional joystick                   |
| Ethernet port       | 1 RJ-45 10 M / 100 M adaptive Ethernet port |
| USB Interface       | 1 USB2.0 interfaces                         |
| Serial Interface    | 1 RS-232, 2 RS-485                          |
| Power Supply        | 12V DC                                      |
| Consumption         | 5W                                          |
| Working Temperature | -10°C ~ + 55°C                              |
| Working Humidity    | 10% ~ 90%                                   |
| Dimensions          | 47mm×270mm×440mm(1.9"×10.6"×17.3")          |
| Weight              | <1kg                                        |