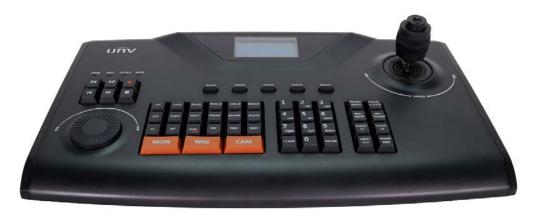

#### KB-B100-N

UN

KB-B100-N

#### **Key Features**

- Support the screen display
- The four-dimensional joystick control
- Support key lock function
- Support multiple user permissions
- Support keyboard cascade function
- Single or multiple devices can be connected to the control