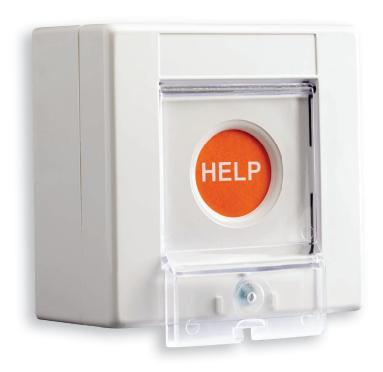

## **DET-RARB Radio Assistance Required Button**

Suitable for doctor's surgeries, shops, schools and other commercial buildings, this radio assistance required button sounds the alert for local assistance

Flexibility is at the forefront of the design ensuring practicality in every environment. The DET-RARB can be programmed to suit the requirements of the business or end user either by activating a discreet signal by utilising log only zone types and chime, whilst programming the radio assistance required button as a HUA will provide a more urgent alert.