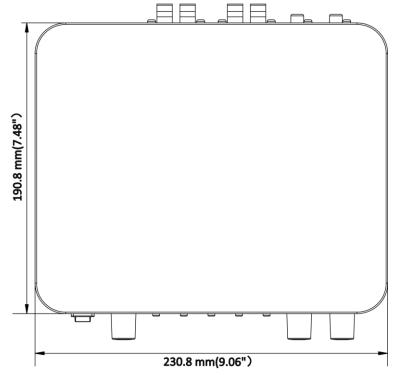

### Specification

| • Specification       |                                                                                                      |
|-----------------------|------------------------------------------------------------------------------------------------------|
| Function              |                                                                                                      |
| Protection Function   | short circuit protection, overcurrent protection, over temperature protection,                       |
|                       | anti-static electricity protection, surge protection, electrical shock protection                    |
| Audio                 |                                                                                                      |
| Rated Power           | 60 W                                                                                                 |
|                       | 24 VDC                                                                                               |
| Frequency Response    | USB, Bluetooth: 20 Hz to 20 kHz                                                                      |
|                       | MIC, RCA Input: 20 Hz to 8 kHz                                                                       |
| THD and SNR           | THD: ≤1%                                                                                             |
|                       | SNR: ≥100 dB                                                                                         |
| Interface             |                                                                                                      |
| Audio In              | 6.5 mm Microphone × 1 USB 2.0 × 1                                                                    |
|                       | RCA × 1                                                                                              |
|                       | Bluetooth                                                                                            |
|                       |                                                                                                      |
| Audio Out             | Constant Voltage Output × 2 , 100 V COM                                                              |
|                       | Constant Resistance Output $\times$ 2 , 30 W 4 $\Omega$ to 8 $\Omega$                                |
|                       | RCA Input × 1                                                                                        |
|                       | RCA Cascading × 1                                                                                    |
|                       | Bluetooth                                                                                            |
| LED Indicator         | Power indicator (solid white): the device is normally working                                        |
|                       | USB flash drive indicator (solid white): the device is in USB mode                                   |
|                       | Bluetooth indicator (solid blue): the device is in Bluetooth mode                                    |
| Volume Knob           | MIC Volume Knob $\times$ 1 , Partition 1 Volume Knob $\times$ 1 , Partition 2 Volume Knob $\times$ 1 |
| USB                   | USB2.0                                                                                               |
| General               |                                                                                                      |
| Material              | Plastic                                                                                              |
| Dimension             | 190.8 mm × 230.8 mm × 51.2 mm (7.48" × 9.06" × 2.01")                                                |
| Package Dimension     | 362 mm × 280 mm × 100 mm (14.25" × 11.02" × 3.94")                                                   |
| Weight                | Approx. 1445.5 g (3.19 lb.)                                                                          |
| With Package Weight   | Approx. 2113.3 g (4.66 lb.)                                                                          |
| Color                 | White                                                                                                |
| Packing List          | Device × 1                                                                                           |
|                       | Power Adapter × 1                                                                                    |
|                       | Power Cord × 1                                                                                       |
|                       | Regulatory Compliance and Safety Information × 1                                                     |
| Operating Temperature | -10 °C to 55 °C(14 °F to 131 °F)                                                                     |
| 1 0 - 1               |                                                                                                      |

# Dimension

Headquarters No.555 Qianmo Road, Binjiang District, Hangzhou 310051, China T +86-571-8807-5998 www.hikvision.com

Follow us on social media to get the latest product and solution information.