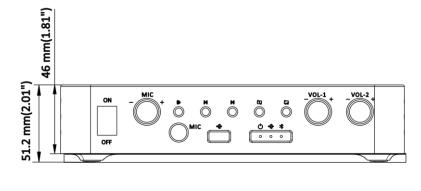

### Specification

| • Specification       |                                                                                                      |
|-----------------------|------------------------------------------------------------------------------------------------------|
| Function              |                                                                                                      |
| Protection Function   | short circuit protection, overcurrent protection, over temperature protection,                       |
|                       | anti-static electricity protection, surge protection, electrical shock protection                    |
| Audio                 |                                                                                                      |
| Rated Power           | 60 W                                                                                                 |
|                       | 24 VDC                                                                                               |
| Frequency Response    | USB, Bluetooth: 20 Hz to 20 kHz                                                                      |
|                       | MIC, RCA Input: 20 Hz to 8 kHz                                                                       |
| THD and SNR           | THD: ≤1%                                                                                             |
|                       | SNR: ≥100 dB                                                                                         |
| Interface             |                                                                                                      |
| Audio In              | 6.5 mm Microphone × 1 USB 2.0 × 1                                                                    |
|                       | RCA × 1                                                                                              |
|                       | Bluetooth                                                                                            |
|                       |                                                                                                      |
| Audio Out             | Constant Voltage Output × 2 , 100 V COM                                                              |
|                       | Constant Resistance Output $\times$ 2 , 30 W 4 $\Omega$ to 8 $\Omega$                                |
|                       | RCA Input × 1                                                                                        |
|                       | RCA Cascading × 1                                                                                    |
|                       | Bluetooth                                                                                            |
| LED Indicator         | Power indicator (solid white): the device is normally working                                        |
|                       | USB flash drive indicator (solid white): the device is in USB mode                                   |
|                       | Bluetooth indicator (solid blue): the device is in Bluetooth mode                                    |
| Volume Knob           | MIC Volume Knob $\times$ 1 , Partition 1 Volume Knob $\times$ 1 , Partition 2 Volume Knob $\times$ 1 |
| USB                   | USB2.0                                                                                               |
| General               |                                                                                                      |
| Material              | Plastic                                                                                              |
| Dimension             | 190.8 mm × 230.8 mm × 51.2 mm (7.48" × 9.06" × 2.01")                                                |
| Package Dimension     | 362 mm × 280 mm × 100 mm (14.25" × 11.02" × 3.94")                                                   |
| Weight                | Approx. 1445.5 g (3.19 lb.)                                                                          |
| With Package Weight   | Approx. 2113.3 g (4.66 lb.)                                                                          |
| Color                 | White                                                                                                |
| Packing List          | Device × 1                                                                                           |
|                       | Power Adapter × 1                                                                                    |
|                       | Power Cord × 1                                                                                       |
|                       | Regulatory Compliance and Safety Information × 1                                                     |
| Operating Temperature | -10 °C to 55 °C(14 °F to 131 °F)                                                                     |
| 1 0 - 1               |                                                                                                      |