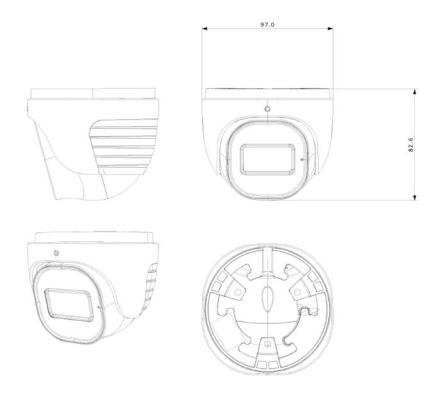

# **DI-33K0AP-28**

**Main Icons** 

**Other Icons** 

| Connectivity       |                                                                                                                                                                                                                                                                                                          |  |
|--------------------|----------------------------------------------------------------------------------------------------------------------------------------------------------------------------------------------------------------------------------------------------------------------------------------------------------|--|
| Video Output       | 3K / 4MP (Selected by OSD Menu) AHD/TVI/CVI/CVBS + PAL/NTSC (Selected by OSD Menu)                                                                                                                                                                                                                       |  |
| Audio Connectivity | Built-in Microphone                                                                                                                                                                                                                                                                                      |  |
| Housing            |                                                                                                                                                                                                                                                                                                          |  |
| Illumination       | 20m (1 High-Power IR LED)                                                                                                                                                                                                                                                                                |  |
| Bracket            | 3-Axis Bracket                                                                                                                                                                                                                                                                                           |  |
| Protection Rate    | IP67                                                                                                                                                                                                                                                                                                     |  |
| Dimensions         | Ф97*82.6mm                                                                                                                                                                                                                                                                                               |  |
| Weight (gross)     | 490g                                                                                                                                                                                                                                                                                                     |  |
| Power              | DC12V/250mA                                                                                                                                                                                                                                                                                              |  |
| Work Environment   | -30°C ~ 50°C , 10% ~ 90% humidity                                                                                                                                                                                                                                                                        |  |
|                    |                                                                                                                                                                                                                                                                                                          |  |
| Sku                | DI-33K0AP-28                                                                                                                                                                                                                                                                                             |  |
| Series             | HD PRO                                                                                                                                                                                                                                                                                                   |  |
| Short Description  | 20m IR 3K Fixed Lens Small Dome/Turret Camera                                                                                                                                                                                                                                                            |  |
| Description        | Equipped with a 2.8mm fixed lens, this 3K Dome camera is designed for short distance surveillance systems (up to 20m) for both indoor and outdoor scenarios. Featuring 4in1 technology selectable by the camera COC menu, the DI-33K0AP-28 is ideal for Plug & Play over existing analog infrastructure. |  |
| Main Features      | 3K Pro Series 2944×1656 Resolution Wide field of view 100° 3D-DNR IP67 4 in 1 (AHD/TVI/CVI/CVBS + PAL/NTSC) COC support                                                                                                                                                                                  |  |
|                    |                                                                                                                                                                                                                                                                                                          |  |

# **DIMENSIONS**