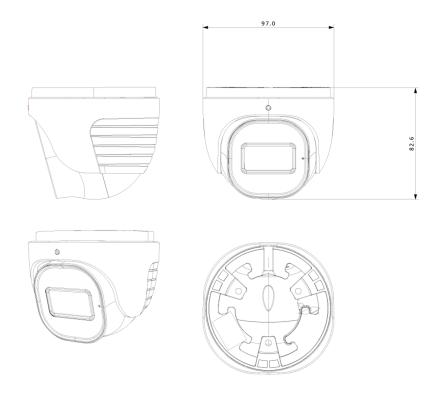

Fixed Iris

M12 Mount

Other Icons

| Connectivity       |                                                                                                                                                                                                                                                                                                                                                      |
|--------------------|------------------------------------------------------------------------------------------------------------------------------------------------------------------------------------------------------------------------------------------------------------------------------------------------------------------------------------------------------|
| Audio Connectivity | N/A                                                                                                                                                                                                                                                                                                                                                  |
| Housing            |                                                                                                                                                                                                                                                                                                                                                      |
| Illumination       | 20m (1 High-Power IR LED)                                                                                                                                                                                                                                                                                                                            |
| Bracket            | 3-Axis Bracket                                                                                                                                                                                                                                                                                                                                       |
| Protection Rate    | IP67                                                                                                                                                                                                                                                                                                                                                 |
| Dimensions         | Ф97*82.6mm                                                                                                                                                                                                                                                                                                                                           |
| Weight (gross)     | 485g                                                                                                                                                                                                                                                                                                                                                 |
| Power              | DC12V/340mA                                                                                                                                                                                                                                                                                                                                          |
| Work Environment   | -30°C ~ 50°C , 10% ~ 90% humidity                                                                                                                                                                                                                                                                                                                    |
| Sku                | DI-380A-28                                                                                                                                                                                                                                                                                                                                           |
| Series             | HD PRO                                                                                                                                                                                                                                                                                                                                               |
|                    |                                                                                                                                                                                                                                                                                                                                                      |
| Short Description  | 20m IR 8MP Fixed Lens Small Dome/Turret Camera                                                                                                                                                                                                                                                                                                       |
| Description        | This 4K dome/turret camera presents a stunning 8-megapixel image, equipped with a 2.8mm fixed lens, it is designed for short distance surveillance systems (up to 20m) for both indoor and outdoor scenarios. Featuring 4in1 technology selectable by a protected dipswitch the camera is ideal for Plug & Play over existing analog infrastructure. |
| Main Features      | 8MP Pro Series 3840×2160 Resolution Wide field of view (89.3°) 3D-DNR 4 in 1 (DIP Switch AHD/TVI/CVI/CVBS + PAL/NTSC) IP67 COC support                                                                                                                                                                                                               |
| Main Icons         | 8 MP TVI CVI CVBS 4 in 1                                                                                                                                                                                                                                                                                                                             |

# **DIMENSIONS**